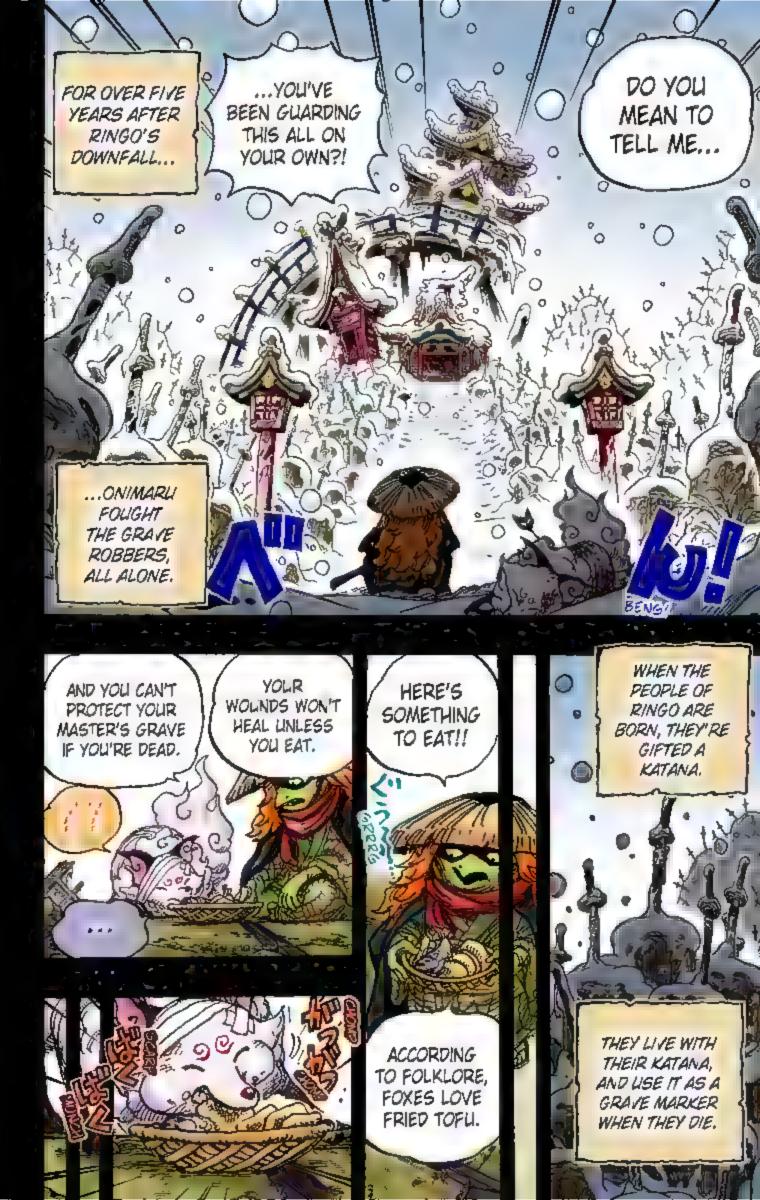

Q: Odacchi! I just realized something! Hyogoro has flaming-style hair, just like the

komainu and koma deer, and so on... So he must be a "koma human"!!!

--420 Land

A: Oh! 3 So that's the answer...! In that case, he's a koma human.